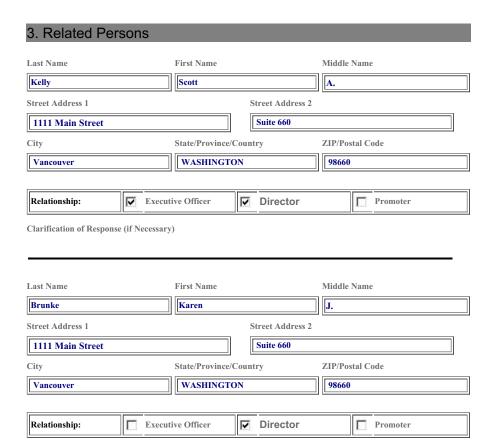

r                                            | CYTODYN INC           | C Limited Partnership       |
| CytoDyn Inc.                                              | REXRAY CORP           | C Limited Liability Company |
| Jurisdiction of<br>Incorporation/Organization             |                       | General Partnership         |
| DELAWARE                                                  |                       | C Business Trust            |
| Year of Incorporation/Organization  © Over Five Years Ago | n                     | C Other                     |
| Within Last Five Years (Specify Year)                     |                       |                             |
| C Yet to Be Formed                                        |                       |                             |





| Last Name   First Name   Middle Name   Nathowa   Lishonwa   [C.   Street Address 1   Street Address 2   Lill Main Street   WASHINGTON   98660    Relationship:   Executive Officer   Director   Promoter   Last Name   First Name   Middle Name   Naydenov   Jordan   G.   Street Address 1   Street Address 2   Lill Main Street   WASHINGTON   98660    Relationship:   Executive Officer   Director   Promoter   Last Name   First Name   Middle Name   Naydenov   Jordan   G.   Street Address 2   Lill Main Street   Last Name   First Name   Middle Name   WASHINGTON   Promoter   Last Name   First Name   Middle Name   Last Name   First Name   Middle Name   Washington   Promoter   Last Name   First Name   Middle Name   Washington   Promoter   Last Name   First Name   Middle Name   Washington   Promoter