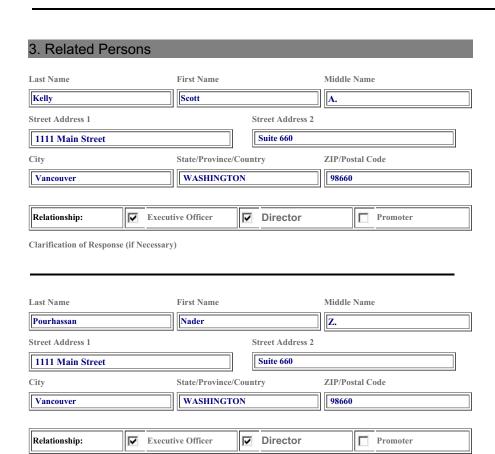

Street Address 2

ZIP/Postal Code

98660

Suite 660

State/Province/Country

WASHINGTON

| Last Name                                                                                                                                                                                                                       | First Name                                                                                                        |                                                                                               | Middle Name                                                                             |        |
|---------------------------------------------------------------------------------------------------------------------------------------------------------------------------------------------------------------------------------|-------------------------------------------------------------------------------------------------------------------|-----------------------------------------------------------------------------------------------|-----------------------------------------------------------------------------------------|--------|
| Seethamraju                                                                                                                                                                                                                     | Harish                                                                                                            |                                                                                               |                                                                                         |        |
| Street Address 1                                                                                                                                                                                                                |                                                                                                                   | Street Address 2                                                                              | 2                                                                                       |        |
| 1111 Main Street                                                                                                                                                                                                                |                                                                                                                   | Suite 660                                                                                     |                                                                                         |        |
| City                                                                                                                                                                                                                            | State/Provinc                                                                                                     |                                                                                               | ZIP/Postal Code                                                                         |        |
| Vancouver                                                                                                                                                                                                                       | WASHING                                                                                                           | TON                                                                                           | 98660                                                                                   |        |
| Relationship:                                                                                                                                                                                                                   | Executive Officer                                                                                                 | Director                                                                                      | Promoter                                                                                |        |
| Clarification of Response (if I                                                                                                                                                                                                 | Necessary)                                                                                                        |                                                                                               |                                                                                         |        |
|                                                                                                                                                                                                                                 |                                                                                                                   |                                                                                               |                                                                                         |        |
|                                                                                                                                                                                                                                 |                                                                                                                   |                                                                                               |                                                                                         |        |
| act Nama                                                                                                                                                                                                                        | First Name                                                                                                        |                                                                                               | Middle Name                                                                             | •      |
| Naydenov                                                                                                                                                                                                                        | Jordan                                                                                                            |                                                                                               | Middle Name                                                                             |        |
| Street Address 1                                                                                                                                                                                                                | Journal                                                                                                           | Street Address 2                                                                              |                                                                                         |        |
| 1111 Main Street                                                                                                                                                                                                                |                                                                                                                   | Suite 660                                                                                     | -                                                                                       | $\neg$ |
| City                                                                                                                                                                                                                            | State/Provinc                                                                                                     |                                                                                               | ZIP/Postal Code                                                                         |        |
| Vancouver                                                                                                                                                                                                                       | WASHING                                                                                                           |                                                                                               | 98660                                                                                   |        |
| , and a ver                                                                                                                                                                                                                     |                                                                                                                   |                                                                                               |                                                                                         |        |
|                                                                                                                                                                                                                                 |                                                                                                                   |                                                                                               |                                                                                         |        |
|                                                                                                                                                                                                                                 |                                                                                                                   | Director                                                                                      | Promoter                                                                                |        |
| Clarification of Response (if I                                                                                                                                                                                                 |                                                                                                                   | Director                                                                                      | Promoter  Middle Name                                                                   |        |
| Clarification of Response (if I                                                                                                                                                                                                 | Necessary)                                                                                                        | Director                                                                                      |                                                                                         |        |
| Clarification of Response (if N                                                                                                                                                                                                 | First Name                                                                                                        | Director  Street Address 2                                                                    | Middle Name                                                                             | _      |
| Clarification of Response (if N                                                                                                                                                                                                 | First Name                                                                                                        |                                                                                               | Middle Name                                                                             |        |
| Clarification of Response (if I                                                                                                                                                                                                 | First Name                                                                                                        | Street Address 2  Suite 660                                                                   | Middle Name                                                                             | _      |
| Clarification of Response (if I                                                                                                                                                                                                 | First Name                                                                                                        | Street Address 2 Suite 660 ce/Country                                                         | Middle Name                                                                             |        |
| Clarification of Response (if I                                                                                                                                                                                                 | First Name  Lishomwa  State/Province                                                                              | Street Address 2 Suite 660 ce/Country                                                         | Middle Name  C.  ZIP/Postal Code                                                        |        |
| Clarification of Response (if I                                                                                                                                                                                                 | First Name  Lishomwa  State/Provinc                                                                               | Street Address 2 Suite 660 ce/Country                                                         | Middle Name  C.  ZIP/Postal Code                                                        |        |
| Last Name Ndhlovu Street Address 1 1111 Main Street City Vancouver                                                                                                                                                              | First Name  Lishomwa  State/Provinc  WASHING  Executive Officer                                                   | Street Address 2 Suite 660 ce/Country                                                         | Middle Name  C.  ZIP/Postal Code  98660                                                 |        |
| Clarification of Response (if N Last Name Ndhlovu Street Address 1 1111 Main Street City Vancouver                                                                                                                              | First Name  Lishomwa  State/Provinc  WASHING  Executive Officer                                                   | Street Address 2 Suite 660 ce/Country                                                         | Middle Name  C.  ZIP/Postal Code  98660                                                 |        |
| Clarification of Response (if N  Last Name  Ndhlovu  Street Address 1  1111 Main Street  City  Vancouver                                                                                                                        | First Name  Lishomwa  State/Provinc  WASHING  Executive Officer                                                   | Street Address 2 Suite 660 ce/Country                                                         | Middle Name  C.  ZIP/Postal Code  98660                                                 |        |
| Clarification of Response (if N Last Name Ndhlovu Street Address 1 1111 Main Street City Vancouver                                                                                                                              | First Name  Lishomwa  State/Provinc  WASHING  Executive Officer                                                   | Street Address 2 Suite 660 ce/Country                                                         | Middle Name  C.  ZIP/Postal Code  98660                                                 |        |
| Last Name Ndhlovu Street Address 1 1111 Main Street City Vancouver  Relationship:                                                                                                                                               | First Name    Lishomwa     State/Provinc     WASHING     Executive Officer     Necessary                          | Street Address 2 Suite 660 ce/Country                                                         | Middle Name  C.  ZIP/Postal Code  98660  Promoter  Middle Name                          |        |
| Last Name Ndhlovu Street Address 1 1111 Main Street City Vancouver  Relationship:                                                                                                                                               | First Name  Lishomwa  State/Provinc  WASHING  Executive Officer  Necessary)                                       | Street Address 2 Suite 660 ce/Country                                                         | Middle Name  C.  ZIP/Postal Code  98660  Promoter                                       |        |
| Clarification of Response (if I                                                                                                                                                                                                 | First Name    Lishomwa     State/Provinc     WASHING     Executive Officer     Necessary                          | Street Address 2 Suite 660 Ce/Country  TON  Director  Street Address 2                        | Middle Name  C.  ZIP/Postal Code  98660  Promoter  Middle Name  Durkee                  |        |
| Clarification of Response (if N Last Name Ndhlovu Street Address 1 1111 Main Street City Vancouver  Relationship:  Clarification of Response (if N Last Name Urbach                                                             | First Name    Lishomwa     State/Provinc     WASHING     Executive Officer     Necessary                          | Street Address 2  Suite 660  EV/Country  TON  Director                                        | Middle Name  C.  ZIP/Postal Code  98660  Promoter  Middle Name  Durkee                  |        |
| Clarification of Response (if No. 1)  Last Name  Ndhlovu  Street Address 1  1111 Main Street  City  Vancouver  Relationship:  Clarification of Response (if No. 1)  Last Name  Urbach  Street Address 1  1111 Main Street  City | First Name  Lishomwa  State/Provinc  WASHING  Executive Officer  Necessary)  First Name  Tanya                    | Street Address 2 Suite 660  Ce/Country  TON  Director  Street Address 2 Suite 660  Ce/Country | Middle Name  C.  ZIP/Postal Code  98660  Promoter  Middle Name  Durkee  ZIP/Postal Code |        |
| Clarification of Response (if N Last Name Ndhlovu Street Address 1 1111 Main Street City Vancouver  Relationship:  Clarification of Response (if N Last Name Urbach Street Address 1 1111 Main Street                           | First Name    Lishomwa     State/Provinc     WASHING     Executive Officer     Necessary     First Name     Tanya | Street Address 2 Suite 660  Ce/Country  TON  Director  Street Address 2 Suite 660  Ce/Country | Middle Name  C.  ZIP/Postal Code  98660  Promoter  Middle Name  Durkee                  |        |
| Clarification of Response (if No. 1)  Last Name  Ndhlovu  Street Address 1  1111 Main Street  City  Vancouver  Relationship:  Clarification of Response (if No. 1)  Last Name  Urbach  Street Address 1  1111 Main Street  City | First Name  Lishomwa  State/Provinc  WASHING  Executive Officer  Necessary)  First Name  Tanya                    | Street Address 2 Suite 660  Ce/Country  TON  Director  Street Address 2 Suite 660  Ce/Country | Middle Name  C.  ZIP/Postal Code  98660  Promoter  Middle Name  Durkee  ZIP/Postal Code |        |